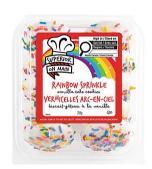

## Superior on Main® Rainbow Sprinkle Vanilla Cookies Canada 10ct 12/7.7oz

Iced vanilla cake cookies topped with sprinkles in rainbow colors