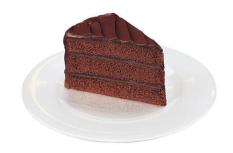

## Sara Lee® Premium Pre-Cut 3-Layer Cake 9" Round Double Chocolate 14-Slice 4ct/53oz

Chocolate layer cake covered with chocolate icing.

## **FEATURES & BENEFITS**

- · Pre-cut 14 slices
- · Thaw and serve convenience.
- · Hand-iced cakes offer a made-from-scratch appearance.
- · Sara Lee® America's favorite bakery offering beloved products with a reputation for back-of-house ease