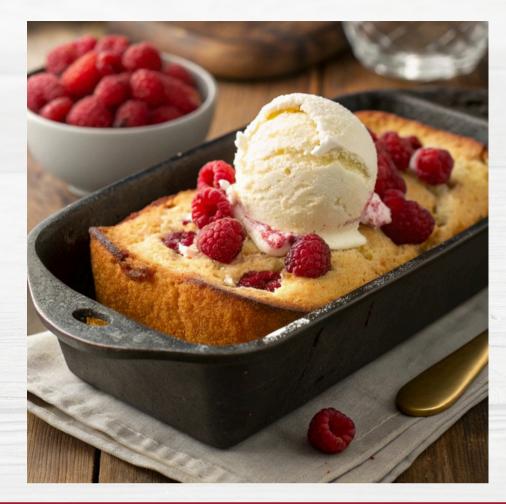

## **Pound Cake** Skillet

A warm skillet dessert featuring Sara Lee® Pound Cake, topped with creamy ice cream and fresh fruit for a deliciously indulgent treat.

# 1 loaf

Sara Lee® **Pound Cake** Skillet

Ingredients Yield: 1 serving

#08298 Sara Lee® Classic Pound Cake Ice Cream Fresh Seasonal Fruit

Featuring Sara Lee® Pound Cake

## Assembly

- 1. Sear one side of the Sara Lee Pound Cake.
- 2. Place in warm skillet then top with ice cream and fresh fruit.

of Consumers either Like or Love **Pound Cake** 

Nielsen, xAOC Latest 52 weeks, April, 2022 -OR- NPD Group/ SupplyTrack, year ending January 2022