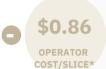

### **COFFEE CAKE**

Elevate breakfast with Apple Streusel Coffee Cake —packed with chunks of apples and nuts, topped with toasted sweet streusel. Its artisanal charm holds perfectly on display, making it a delicious and visually appealing morning delight that pairs well with a beverage.

Coffee Cake has Incredible Profit Potential!

# \$225.36 PER CASE(3 trays per case)

\$3.99
RETAIL
PRICE/SLICE

\$75.12 /TRAY \$225.36 /3 TRAY CASE

| SKU   | PRODUCT NAME                            | SIZE      | UNIT WT.<br>(OZ) | UNITS/<br>CASE | CASES/<br>PALLET | GROSS CASE<br>WT. (LB) |  |
|-------|-----------------------------------------|-----------|------------------|----------------|------------------|------------------------|--|
| 05402 | Chef Pierre® Apple Streusel Coffee Cake | 12" x 16" | 78               | 3 Trays        | 80               | 19.310                 |  |