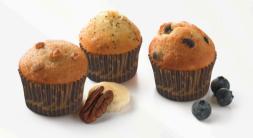

### **GRAB & GO** MUFFINS • CINNAMON ROLLS • POUND CAKE

For a century, we've crafted our muffins, mini muffins, cinnamon rolls, and pound cakes using time-honored recipes and real ingredients. They're just right for that early-morning indulgence or on-the-go snack. Simply thaw and serve a special start to every day.

| SKU   | PRODUCT NAME                                                                                             | UNITS/<br>CASE | INDIVIDUAL<br>WT (OZ) | GROSS CASE<br>WT (LBS) |
|-------|----------------------------------------------------------------------------------------------------------|----------------|-----------------------|------------------------|
| 08767 | Chef Pierre® Mini Muffin Variety Pack Includes 1 tray each of blueberry, banana nut, and lemon poppyseed | 3/54 ct. Trays | 0.9                   | 11.76                  |
| 08820 | Chef Pierre® Mini Blueberry Muffin                                                                       | 2/54 ct. Trays | 0.9                   | 8.17                   |
| 08821 | Chef Pierre® Mini Banana Nut Muffin                                                                      | 2/54 ct. Trays | 0.9                   | 8.17                   |
| 08825 | Chef Pierre® Mini Double Chocolate Muffin                                                                | 2/54 ct. Trays | 0.9                   | 8.54                   |
| 08607 | Chef Pierre® Large Blueberry Streusel Muffin                                                             | 4/12 ct. Trays | 4                     | 14.825                 |
| 08644 | Chef Pierre® Large Double Chocolate Muffin                                                               | 4/12 ct. Trays | 4                     | 14.825                 |
| 08643 | Chef Pierre® Large Cheese Streusel Muffin                                                                | 4/12 ct. Trays | 4                     | 14.825                 |
| 08419 | Sara Lee® Par-Baked Cream Cheese Cinnamon Roll                                                           | 6/4 ct. Trays  | 4.75                  | 9.090                  |
| 08630 | Sara Lee® Individually Wrapped Cake Slice Pound Cake                                                     | 24 ct.         | 1.75                  | 3.295                  |