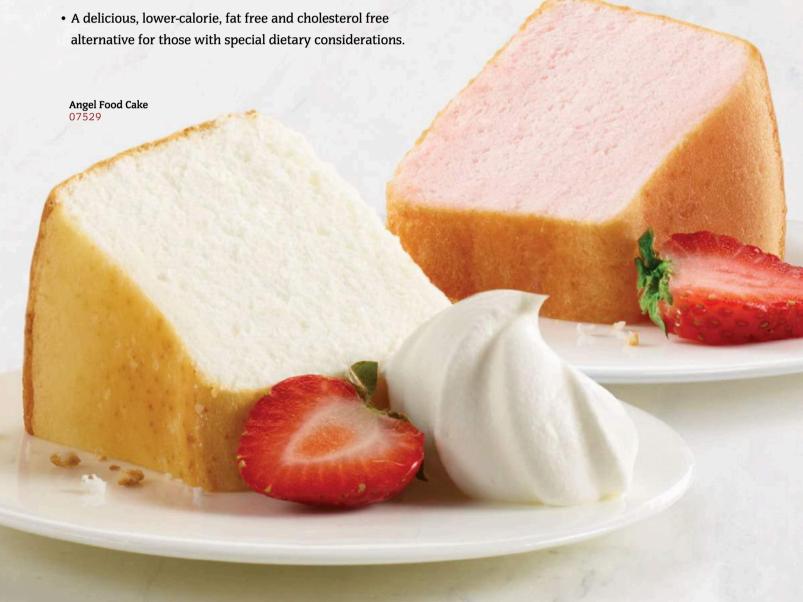

# Blissfully Delicious & Versatile!

Unlock new possibilities with our versatile Angel Food Cake, a favorite for all ages and a delicious alternative for those with dietary restrictions. Now featuring a tempting twist with our new Strawberry flavor, stimulate your creativity with our recipes to delight taste buds and grow your profits simultaneously.

## Why Angel Food Cake?

Angel Food is the #1 selling cake flavor in US Hospitals.