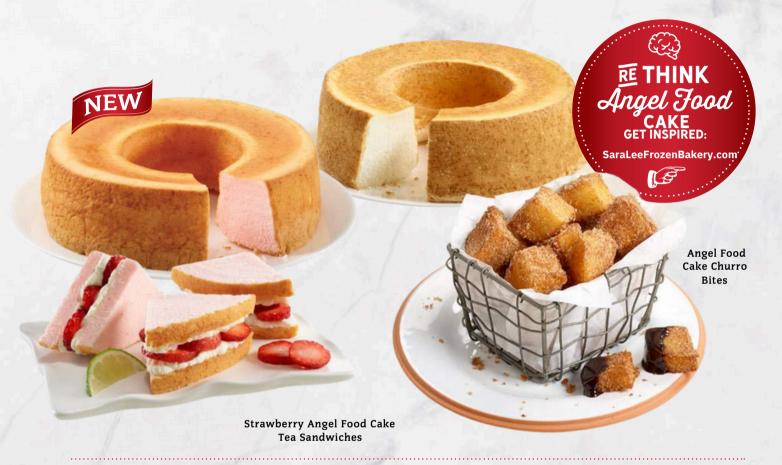

# A Blissful Taste of Heaven!

 Introducing a delectable new flavor: Strawberry Angel Food Cake, a delightful twist on a nostalgic classic.

 Ring-shaped cake with golden brown crust and a soft, spongy, interior is ideal plain or with berries and/or whipped cream.

 Simply thaw and serve as-is or use as a base to customize new dessert options. NEW

Strawberry Angel Food Cake

drive profits.

# Blissfully Delicious & Versatile!

Unlock new possibilities with our versatile Angel Food Cake, a favorite for all ages and a delicious alternative for those with dietary restrictions. Now featuring a tempting twist with our new Strawberry flavor, stimulate your creativity with our recipes to delight taste buds and grow your profits simultaneously.