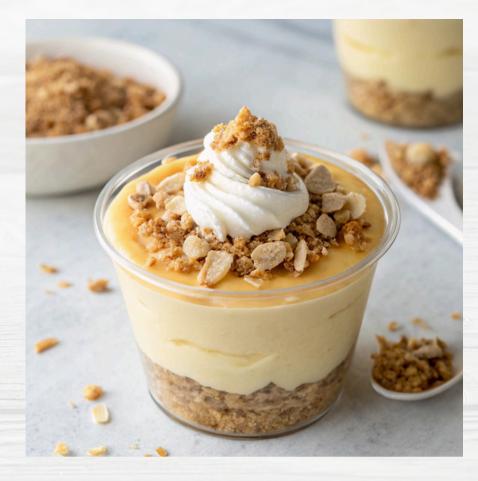

## Chef Pierre®

Banana Cream Pie

Light and creamy banana pie topped with a dollop of yogurt, crunchy granola, and coconut flakes.

### Ingredients Yield: 1 serving

4 oz scoop #07149 Chef Pierre® Banana Cream Pie

For topping Toasted coconut granola

For topping Vanilla yogurt

## **Assembly**

- 1. Place a 2 oz. scoop of pie, including crust into a parfait glass.
- 2. Sprinkle with half of the granola.
- 3. Top with remaining pie.
- 4. Top with yogurt.
- 5. Sprinkle with remaining granola and coconut flakes.