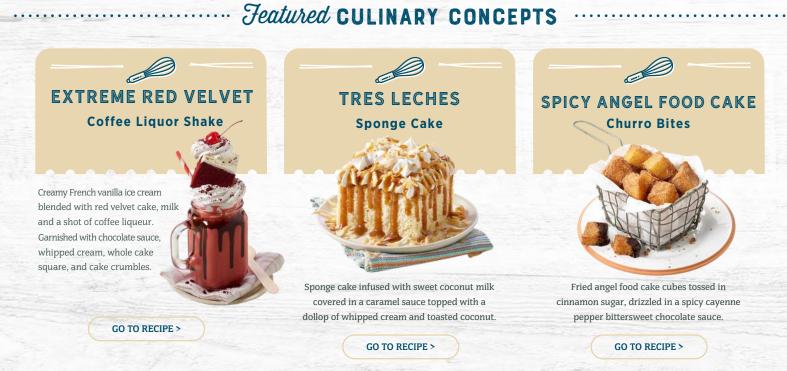

# **Need More Inspiration?**

Cake is always a favorite! Add unique decorations, serve it plain, or transform it completely — it's the perfect treat. Sara Lee® sheet cake: thaw, serve, celebrate!

**RE-THINK SHEET CAKE** 