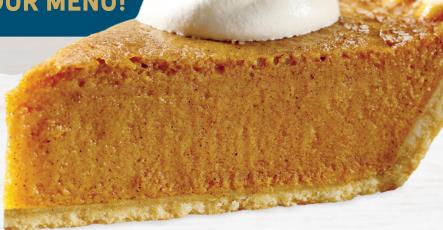

## EASY TO Prepare AND Serve PUMPKIN PIE IS A WINNER

- Simple portability; plated pie arrives looking delicious
- Consider pre-sliced Pumpkin Pie for portion control
- Easy to plate and serve; save time and increase efficiency<sup>5</sup>