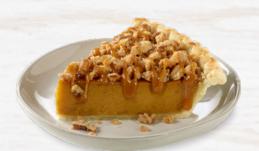

### Pecan Prumble =

Pecans, butter, cinnamon and brown sugar are combined, then heated on our pumpkin pie and drizzled with caramel to bring out the character of all these favorite flavors for fall.