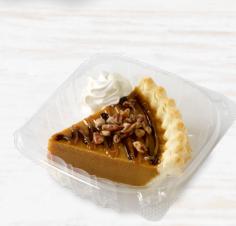

#### Pumpkin Turtle =

The rich taste of buttery caramel and chocolate sauce drizzled and topped with chopped nuts is the perfect flavor companion for fall's favorite, pumpkin pie.

CONTACT YOUR SALES REP FOR MORE INFORMATION OR VISIT SARALEEFROZENBAKERY.COM