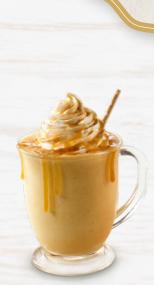

### = Pumpkin Pie = MILKSHAKE

Creamy vanilla ice cream blended with a slice of pumpkin pie and milk. Topped off with whipped cream, pumpkin spice sauce and pie crust crumbles.