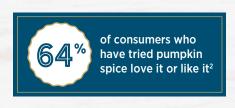

## REASONS TO ADD MORE pumpkin PIE to your menu!

- 23% of consumers ate pie within the last week<sup>1</sup>
- Nearly 8 in 10 consumers Love or Like pie<sup>1</sup>
- Pumpkin Pie is the second most popular flavor sold during the fall pie season (September December)<sup>1</sup>