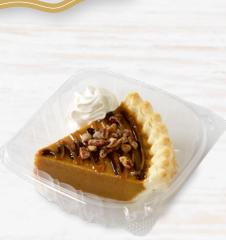

#### = Pumpkin Turtle ==

The rich taste of buttery caramel and chocolate sauce drizzled and topped with chopped nuts is the perfect flavor companion for fall's favorite, pumpkin pie.

CONTACT YOUR SALES REP FOR MORE INFORMATION OR VISIT SARALEEFROZENBAKERY.COM