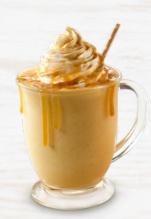

### Pumpkin Pie =

Creamy vanilla ice cream blended with a slice of pumpkin pie and milk. Topped off with whipped cream, pumpkin spice sauce and pie crust crumbles.