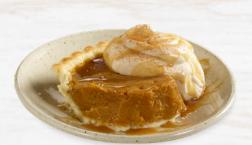

#### = Pumpkin Spice =

Delicious pumpkin pie topped with a generous dollop of whipped cream, drizzled pumpkin spice sauce and topped with pumpkin pie spice.